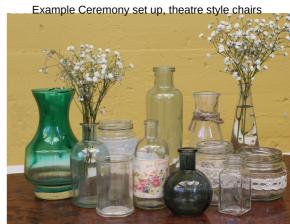

Lolly Buffet \$5 per person Includes Iollies, jars, scoops, & bags

Set of 2 Decorative ladders with candles & foliage \$100 set all inclusive

Assorted glass jars & vases \$2 each

Welcome to our Wedding

Door Seating Chart (2 doors)