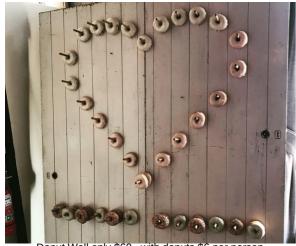

## RADCLIFFE'S becorations for Hire

Donut Wall only \$60, with donuts \$6 per person

Light Up LOVE Letters

Traditional Wishing Well

Hessian or Hessian & Lace Table Runner \$10 each

Chair Covers \$8 each

Chair Sash only \$4 each