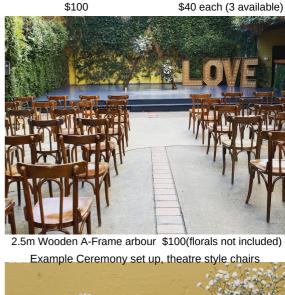

## Decorations for Hire

**Burlap Cutlery Holders** 

Redgum 5 tier cake/brownie stand \$60

Redgum Cake/Cupcake Champagne Slab \$50

\$100

Wine Barrel

Round Mesh screen/arbour/backdrop \$60 (lights and flowers not included)