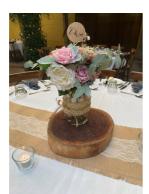

#3: Three jars of baby's breath, wood slab, table number \$25 per table

#5: Three vases of native foliage, wood slab, table number \$20 per table

#6: Three size glass candle holders with artificial greenery & flowers on a wooden slab, table number \$30 per table