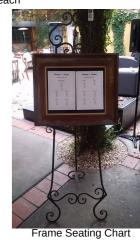

Lolly Buffet \$5 per person Includes Iollies, jars, scoops, & bags

Set of 2 Decorative ladders with candles & foliage \$100 set all inclusive

Assorted glass jars & vases \$2 each

Welcome to our Wedding

Door Seating Chart (2 doors)

Mirror Seating Chart \$50

Window Seating Chart