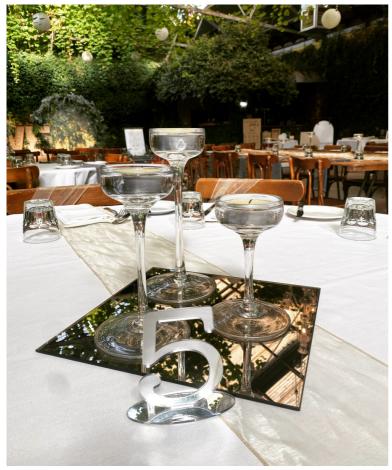

## RADCLIFFE'S Centerpieces

#1: Three glass pillar candles, mirror base, table number \$25 per table

#2: Lantern, wood slab, table number \$20 per table

#4: Black candelabra, pillar candle, mirror \$20 per table (flowers extra)