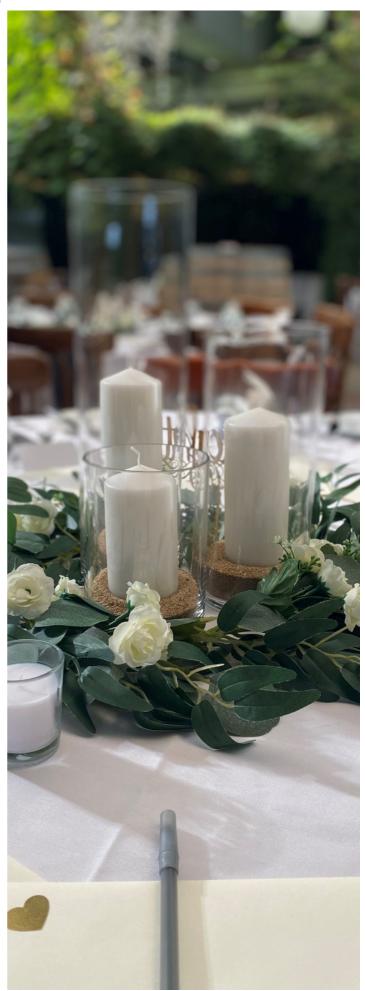

#3: Three jars of baby's breath, wood slab, table number \$25 per table

#5: Three vases of native foliage, wood slab, table number \$20 per table

#6: Three size glass candle holders with artificial greenery & flowers on a wooden slab, table number \$30 per table