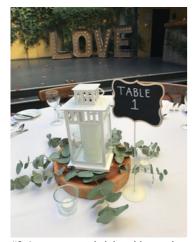

## RADCLIFFE'S Centerpieces

#1: Three glass pillar candles, mirror base, table number \$25 per table

#2: Lantern, wood slab, table number \$20 per table

#4: Black candelabra, pillar candle, mirror \$20 per table (flowers extra)