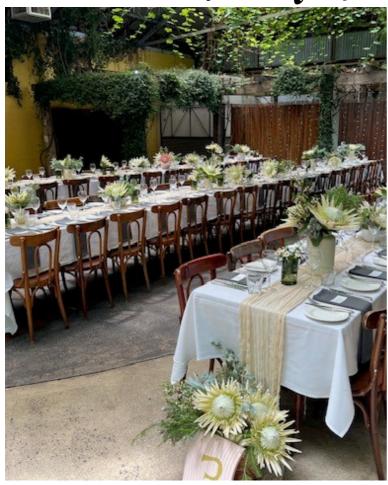

Bespoke long trestle set-up (3m per table wood) \$300 with white cloths & \$250 no cloths

Large MR & MRS white sign \$30, Small MR & MRS white sign \$25, Scrabble MR & MRS blocks \$25 set

RADCLIFFE'S Decorations for Hire