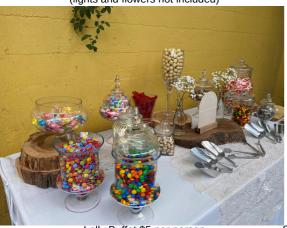

Lolly Buffet \$5 per person Includes Iollies, jars, scoops, & bags

Set of 2 Decorative ladders with candles & foliage \$100 set all inclusive

Assorted glass jars & vases \$2 each

Welcome to our Wedding

Door Seating Chart (2 doors)