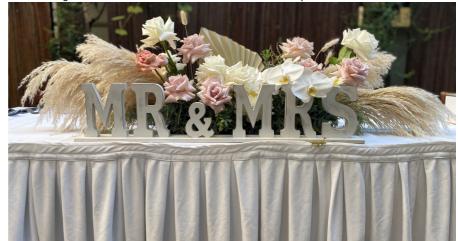

Bespoke long trestle set-up (3m per table wood) \$300 with white cloths & \$250 no cloths

Large MR & MRS white sign \$30, Small MR & MRS white sign \$25, Scrabble MR & MRS blocks \$25 set

RADCLIFFE'S Decorations for Hire