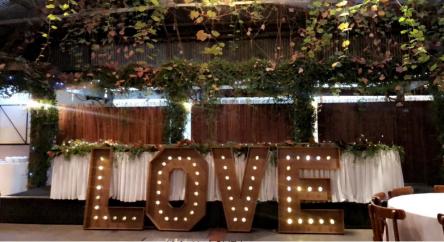

## RADCLIFFE'S becorations for Hire

Donut Wall only \$60, with donuts \$6 per person

Light Up LOVE Letters

Traditional Wishing Well

Hessian or Hessian & Lace Table Runner \$10 each

Chair Covers \$8 each

Chair Sash only \$4 each