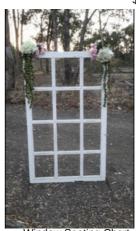

hree jars of baby's breath, wood slab, table number \$25 per table



#5: Three vases of native foliage, wood slab, table number \$20 per table



#6: Three size glass candle holders with artificial greenery & flowers on a wooden slab, table number \$30 per table

## RADCLIFFE'S

## Decorations for Hire



**Burlap Cutlery Holders** 



Redgum 5 tier cake/brownie stand \$60



Redgum Cake/Cupcake Champagne Slab \$50



\$100



Wine Barrel



Round Mesh screen/arbour/backdrop \$60 (lights and flowers not included)







Lolly Buffet \$5 per person Includes Iollies, jars, scoops, & bags



Set of 2 Decorative ladders with candles & foliage \$100 set all inclusive



Assorted glass jars & vases \$2 each



Welcome to our Wedding



Door Seating Chart (2 doors)



Mirror Seating Chart \$50



Window Seating Chart



## RADCLIFFE'S becorations for Hire



Donut Wall only \$60, with donuts \$6 per person



Light Up LOVE Letters



Traditional Wishing Well



Hessian or Hessian & Lace Table Runner \$10 each





Chair Covers \$8 each



Chair Sash only \$4 each



Card Crate & Cards Sign \$25 set, white or brown vintage suitcase \$20 each, set 3 birdcages grey metal \$50 or large birdcage only \$25, small white birdcage \$20



Add artificial greenery to your tables \$10 per table



Bespoke long trestle set-up (3m per table wood) \$300 with white cloths & \$250 no cloths



Large MR & MRS white sign \$30, Small MR & MRS white sign \$25, Scrabble MR & MRS blocks \$25 set

RADCLIFFE'S Decorations for Hire



Bespoke Trestle set up with white cloths \$300 decor not included