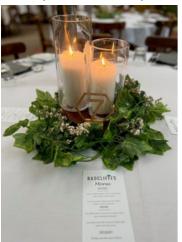

## RADCLIFFE'S Centerpieces

#1: Three glass pillar candles, mirror base, table number \$25 per table

#2: Lantern, wood slab, table number \$20 per table

#4: Black candelabra, pillar candle, mirror \$20 per table (flowers extra)