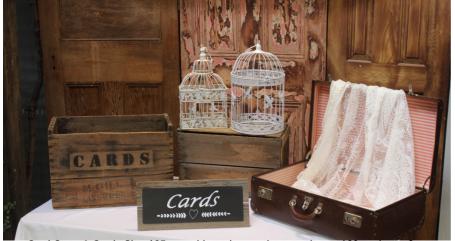

Card Crate & Cards Sign \$25 set, white or brown vintage suitcase \$20 each, set 3 birdcages grey metal \$50 or large birdcage only \$25, small white birdcage \$20

Add artificial greenery to your tables \$10 per table