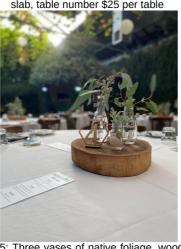

#3: Three jars of baby's breath, wood slab, table number \$25 per table

#5: Three vases of native foliage, wood slab, table number \$20 per table

#6: Three size glass candle holders with artificial greenery & flowers on a wooden slab, table number \$30 per table