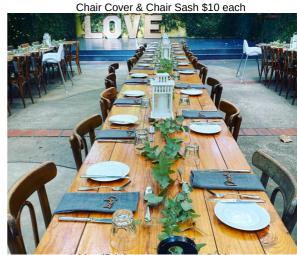

## RADCLIFFE'S becorations for Hire

Donut Wall only \$60, with donuts \$6 per person

Light Up LOVE Letters

Traditional Wishing Well

Hessian or Hessian & Lace Table Runner \$10 each

Chair Covers \$8 each

Chair Sash only \$4 each