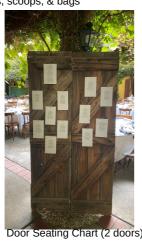

Lolly Buffet \$5 per person Includes Iollies, jars, scoops, & bags

Set of 2 Decorative ladders with candles & foliage \$100 set all inclusive

Assorted glass jars & vases \$2 each

Welcome to our Wedding

Door Seating Chart (2 doors)