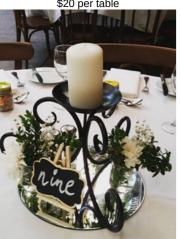

## RADCLIFFE'S Centerpieces

#1: Three glass pillar candles, mirror base, table number \$25 per table

#2: Lantern, wood slab, table number \$20 per table

#4: Black candelabra, pillar candle, mirror \$20 per table (flowers extra)