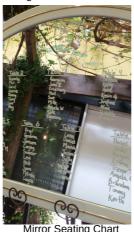

able (flowers extra)



#3: Three jars of baby's breath, wood slab, table number \$25 per table



#5: Three vases of native foliage, wood slab, table number \$20 per table



#6: Three size glass candle holders with artificial greenery & flowers on a wooden slab, table number \$30 per table

## RADCLIFFE'S

## Decorations for Hire



**Burlap Cutlery Holders** 



Redgum 5 tier cake/brownie stand \$60



Redgum Cake/Cupcake Champagne Slab \$50



\$100



Wine Barrel



Round Mesh screen/arbour/backdrop \$60 (lights and flowers not included)







Lolly Buffet \$5 per person Includes Iollies, jars, scoops, & bags



Set of 2 Decorative ladders with candles & foliage \$100 set all inclusive



Assorted glass jars & vases \$2 each



Welcome to our Wedding



Door Seating Chart (2 doors)



Mirror Seating Chart \$50



Window Seating Chart



## RADCLIFFE'S becorations for Hire



Donut Wall only \$60, with donuts \$6 per person



Light Up LOVE Letters



Traditional Wishing Well



Hessian or Hessian & Lace Table Runner \$10 each





Chair Covers \$8 each



Chair Sash only \$4 each



Card Crate & Cards Sign \$25 set, white or brown vintage suitcase \$20 each, set 3 birdcages grey metal \$50 or large birdcage only \$25, small white birdcage \$20



Add artificial greenery to your tables \$10 per table



Bespoke long trestle set-up (3m per table wood) \$300 with white cloths & \$250 no cloths



Large MR & MRS white sign \$30, Small MR & MRS white sign \$25, Scrabble MR & MRS blocks \$25 set

RADCLIFFE'S Decorations for Hire



Bespoke Trestle set up with white cloths \