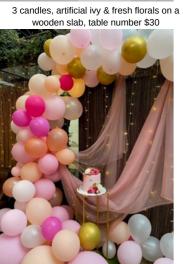

#3: Three jars of baby's breath, wood slab, table number \$25 per table

#5: Three vases of native foliage, wood slab, table number \$20 per table

#6: Three size glass candle holders with artificial greenery & flowers on a wooden slab, table number \$30 per table