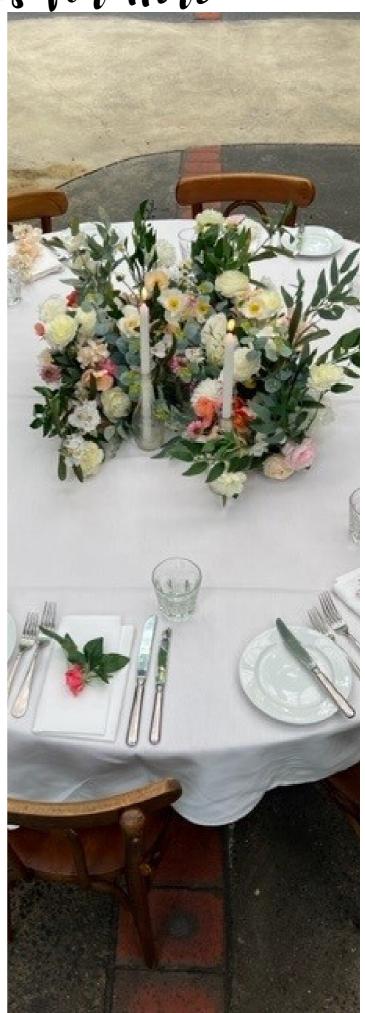

#3: Three jars of baby's breath, wood slab, table number \$25 per table

#5: Three vases of native foliage, wood slab, table number \$20 per table

#6: Three size glass candle holders with artificial greenery & flowers on a wooden slab, table number \$30 per table