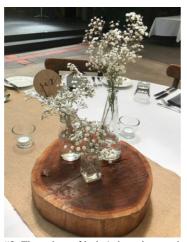

#3: Three jars of baby's breath, wood slab, table number \$25 per table

#5: Three vases of native foliage, wood slab, table number \$20 per table

#6: Three size glass candle holders with artificial greenery & flowers on a wooden slab, table number \$30 per table